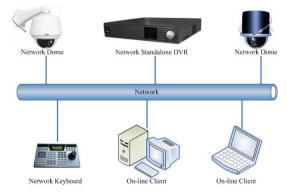

| Power Supply        | Power adapter, input 100V~240V 50Hz / 60Hz,output DC12V/1000mA |              |
| Power Consumption   | 5W                                                             |              |
| Working Temperature | -10°C~+55°C                                                    |              |
| Working Humidity    | 10%~90%                                                        |              |
| Atmosphere Pressure | 86kpa~106kpa                                                   |              |
| Dimension           | 320mmx190mmx50mm (W×D×H) (height: 100mm including joystick)    |              |
| Weight              | 2.5KG                                                          |              |

### **Connection Sample**

#### **Direct Mode**



#### Network Mode



## **DH-NKB/DH-KBDB**





#### Dahua Technology Co., Ltd.

1187 BinAn Road, Binjiang District, Hangzhou, China Tel: +86-571-87688883 Fax: +86-571-87688815 Email:overseas@dahuatech.com www.dahuatech.com

\*Design and specifications are subject to change without notice.

© 2010 Dahua Technology Co., Ltd.