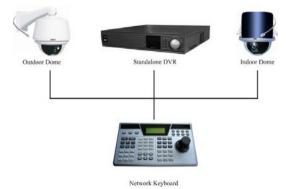

|              |
| Power Supply        | Power adapter, input 100V~240V 50Hz / 60Hz,output DC12V/1000mA |              |
| Power Consumption   | 5W                                                             |              |
| Working Temperature | -10°C~+55°C                                                    |              |
| Working Humidity    | 10%~90%                                                        |              |
| Atmosphere Pressure | 86kpa~106kpa                                                   |              |
| Dimension           | 320mmx190mmx50mm (W×D×H) (height: 100mm including joystick)    |              |
| Weight              | 2.5KG                                                          |              |

### **Connection Sample**

#### **Direct Mode**



#### Network Mode



## **DH-NKB/DH-KBDB**





#### Dahua Technology Co., Ltd.

1187 BinAn Road, Binjiang District, Hangzhou, China Tel: +86-571-87688883 Fax: +86-571-87688815 Email:overseas@dahuatech.com www.dahuatech.com

\*Design and specifications are subject to change without notice.

© 2010 Dahua Technology Co., Ltd.