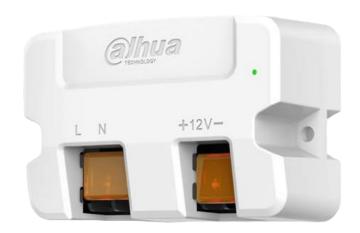

# DH-PFM320D-015 DC12V1.5A Power Adapter

#### **Features**

- Easy installation
- Support working with indicator light
- Support  $-30\,^{\circ}\mathrm{C} \sim +70\,^{\circ}\mathrm{C}$  wide-range temperature operation, and the full load efficiency of the power supply can be up to 100% at these temperatures
- Accurate overcurrent, overvoltage protection

## **Technical Specifications**

| Model                    | DH-PFM320D-015                                                                 |  |  |
|--------------------------|--------------------------------------------------------------------------------|--|--|
| Electrical Specification |                                                                                |  |  |
| Rated input              | AC100~240V, 50/60Hz, 0.6A                                                      |  |  |
| Output voltage           | DC12V (+7%, -3%)                                                               |  |  |
| Output current           | Max. 1.5A (+70℃)                                                               |  |  |
| Protection/Environmental |                                                                                |  |  |
| Protection               | Surge protection, over temperature protection, over current, voltage load      |  |  |
|                          | protection                                                                     |  |  |
|                          | ESD: EN61000-4-2                                                               |  |  |
|                          | +/-6kV Contact; +/-8kV Air                                                     |  |  |
|                          | Surge: EN61000-4-5                                                             |  |  |
|                          | Combination Wave: Common Mode ±4KV(12 ohms)                                    |  |  |
|                          | Differential Mode ±2kV(2 ohms)                                                 |  |  |
| Working temperature      | <b>-30</b> ℃~ <b>+70</b> ℃(-22°F~+158°F)                                       |  |  |
| Working humidity         | 5%~95% RH                                                                      |  |  |
| Physical Properties      |                                                                                |  |  |
| Weight                   | 95g(0.21lb)                                                                    |  |  |
| Dimension(LxWxH)         | 77.3mmx51.9mmx30.0mm(3.04"x2.04"x1.18")                                        |  |  |
| Installation             | Plane installation, can be installed in junction boxes and wall mount brackets |  |  |
| Color                    | White                                                                          |  |  |
| Input plug               | 2-pin plug(L/N)                                                                |  |  |
| Output plug              | 2-pin plug(+12V-)                                                              |  |  |
| Safety Standards         |                                                                                |  |  |
| Certification            | CE, FCC                                                                        |  |  |