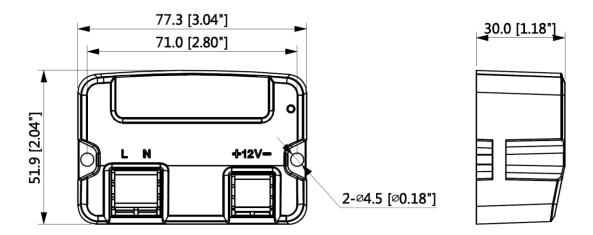

#### **Dimensions (mm/inch)**

## **Technical Specifications**

| Model                    | DH-PFM320D-015                                                                 |  |  |
|--------------------------|--------------------------------------------------------------------------------|--|--|
| Electrical Specification |                                                                                |  |  |
| Rated input              | AC100~240V, 50/60Hz, 0.6A                                                      |  |  |
| Output voltage           | DC12V (+7%, -3%)                                                               |  |  |
| Output current           | Max. 1.5A (+70℃)                                                               |  |  |
| Protection/Environmental |                                                                                |  |  |
| Protection               | Surge protection, over temperature protection, over current, voltage load      |  |  |
|                          | protection                                                                     |  |  |
|                          | ESD: EN61000-4-2                                                               |  |  |
|                          | +/-6kV Contact; +/-8kV Air                                                     |  |  |
|                          | Surge: EN61000-4-5                                                             |  |  |
|                          | Combination Wave: Common Mode ±4KV(12 ohms)                                    |  |  |
|                          | Differential Mode ±2kV(2 ohms)                                                 |  |  |
| Working temperature      | <b>-30</b> ℃~ <b>+70</b> ℃(-22°F~+158°F)                                       |  |  |
| Working humidity         | 5%~95% RH                                                                      |  |  |
| Physical Properties      |                                                                                |  |  |
| Weight                   | 95g(0.21lb)                                                                    |  |  |
| Dimension(LxWxH)         | 77.3mmx51.9mmx30.0mm(3.04"x2.04"x1.18")                                        |  |  |
| Installation             | Plane installation, can be installed in junction boxes and wall mount brackets |  |  |
| Color                    | White                                                                          |  |  |
| Input plug               | 2-pin plug(L/N)                                                                |  |  |
| Output plug              | 2-pin plug(+12V-)                                                              |  |  |
| Safety Standards         |                                                                                |  |  |
| Certification            | CE, FCC                                                                        |  |  |