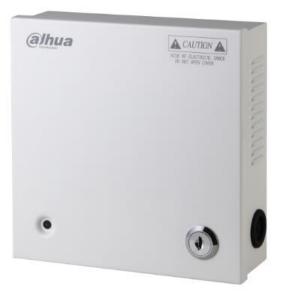

# DH-PFM341-9CH DC12V5A 9-ch CCTV Distributed Power Box

#### **Features**

- 9 Channel security camera power supply distribution box with individual LED output indicator and metal case by lock key to prevent unauthorized access.
- Wide voltage input: AC90~264Vac, meet the requirements in different parts for electric network fluctuation.
- High quality and reliability: pass 100% quality examination and 3 months high temperature aging test.
- With overload protection, over-current protection, over-voltage protection, anti-static and anti-interference ability.
- Professional wall-mounted installation with reserved outlet holes, convenient and flexible.