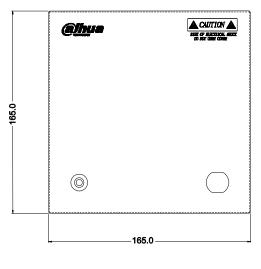

#### **Dimensions (mm/inch)**

## **Technical Specifications**

| Model                           | DH-PFM341-9CH                             |  |
|---------------------------------|-------------------------------------------|--|
| General                         |                                           |  |
| Input voltage range             | AC90~264V                                 |  |
| Outputs                         | 9 x 12VDC (-3%~+7%) Outputs               |  |
| Maximum output                  | 5 A                                       |  |
| Output protection               | 9 replacement fuses, max. per output 2.5A |  |
| Efficiency                      | 84%                                       |  |
| No load power consumption       | <0.5W                                     |  |
| Surge protected                 | Line to ground: 4000V                     |  |
|                                 | Line to line: 2000V                       |  |
| ESD                             | Contact discharge: 6000V                  |  |
|                                 | Air discharge: 8000V                      |  |
| Internal ON/OFF power switch    | Yes                                       |  |
| Individual LED output indicator | Yes                                       |  |
| Dimension                       | 165mmx165mmx50mm(6.5"x6.5"x1.97")         |  |
| Weight                          | 0.9kg(1.98lb)                             |  |
| Color                           | White                                     |  |
| Installation mode               | Wall-mounted                              |  |
| Operating temperature           | -20°C~+45°C(-4°F~+113°F)                  |  |
| Operating humidity              | <90% RH                                   |  |
| Certification                   | CE/FCC                                    |  |