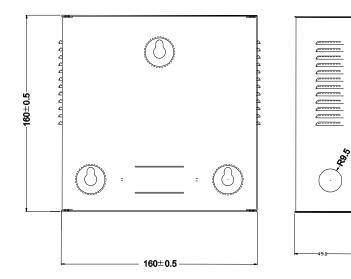

#### **Dimensions (mm/inch)**

## **Technical Specifications**

| Model                           | DH-PFM341-9CH                             |  |
|---------------------------------|-------------------------------------------|--|
| General                         |                                           |  |
| Input voltage range             | AC90~264V                                 |  |
| Outputs                         | 9 x 12VDC (-3%~+7%) Outputs               |  |
| Maximum output                  | 5 A                                       |  |
| Output protection               | 9 replacement fuses, max. per output 2.5A |  |
| Efficiency                      | 84%                                       |  |
| No load power consumption       | <0.5W                                     |  |
| Surge protected                 | Line to ground: 4000V                     |  |
|                                 | Line to line: 2000V                       |  |
| ESD                             | Contact discharge: 6000V                  |  |
|                                 | Air discharge: 8000V                      |  |
| Internal ON/OFF power switch    | Yes                                       |  |
| Individual LED output indicator | Yes                                       |  |
| Dimension                       | 165mmx165mmx50mm(6.5"x6.5"x1.97")         |  |
| Weight                          | 0.9kg(1.98lb)                             |  |
| Color                           | White                                     |  |
| Installation mode               | Wall-mounted                              |  |
| Operating temperature           | -20°C~+45°C(-4°F~+113°F)                  |  |
| Operating humidity              | <90% RH                                   |  |
| Certification                   | CE/FCC                                    |  |